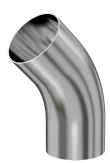

Similar Image

| Dimensions<br>(in inches) |        |
|---------------------------|--------|
| Dim A                     | 1.63″  |
| Dim B                     | 2.25″  |
| Dim C                     | 0.065" |

#### G-2KL-150HW

| Parameters        | Specifications                      |
|-------------------|-------------------------------------|
| Tube OD           | 1-1/2″                              |
| Elbow Type        | Tangent 45 Degree                   |
| Material          | 304 stainless                       |
| Port Length       | 1.63″                               |
| Wall Thickness    | 0.065"                              |
| Finish            | Tumble                              |
| Vacuum Range      | 1 · 10 <sup>-13</sup> mbar to 1 bar |
| Temperature Range | -200 °C to 450 °C                   |
| Weight            | 0.27 lbs                            |