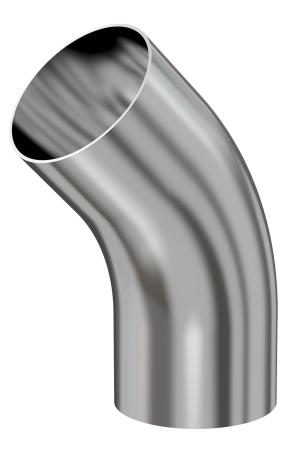

# Weld 45 radius elbow w/ tangents 1.5" OD 45 degree wide radius elbow w/tangents, tumble finish

Part number: G-2KL-150HW

### Weld 45 radius elbow w/ tangents 1.5" OD 45 degree wide radius elbow w/tangents, tumble finish

- Use wled fittings and tubing to create unique pump line geometries
- Fittings with extended tangents ideal for orbital welders
- Contact us at 800-824-4166 to find out about Nor-Cal's custom weldment offerings

#### G-2KL-150HW

| Parameters        | Specifications                      |
|-------------------|-------------------------------------|
| Tube OD           | 1-1/2″                              |
| Elbow Type        | Tangent 45 Degree                   |
| Material          | 304 stainless                       |
| Port Length       | 1.63″                               |
| Wall Thickness    | 0.065"                              |
| Finish            | Tumble                              |
| Vacuum Range      | 1 · 10 <sup>-13</sup> mbar to 1 bar |
| Temperature Range | -200 °C to 450 °C                   |
| Weight            | 0.27 lbs                            |