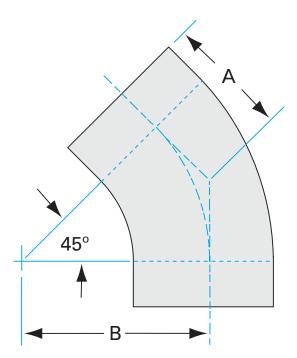

Similar Image

| Dimensions<br>(in inches) |        |
|---------------------------|--------|
| Dim A                     | 1.63″  |
| Dim B                     | 2.25″  |
| Dim C                     | 0.065" |

#### G-2KL-150HW

| Parameters        | Specifications                      |
|-------------------|-------------------------------------|
| Tube OD           | 1-1/2″                              |
| Elbow Type        | Tangent 45 Degree                   |
| Material          | 304 stainless                       |
| Port Length       | 1.63″                               |
| Wall Thickness    | 0.065"                              |
| Finish            | Tumble                              |
| Vacuum Range      | 1 · 10 <sup>-13</sup> mbar to 1 bar |
| Temperature Range | -200 °C to 450 °C                   |
| Weight            | 0.27 lbs                            |